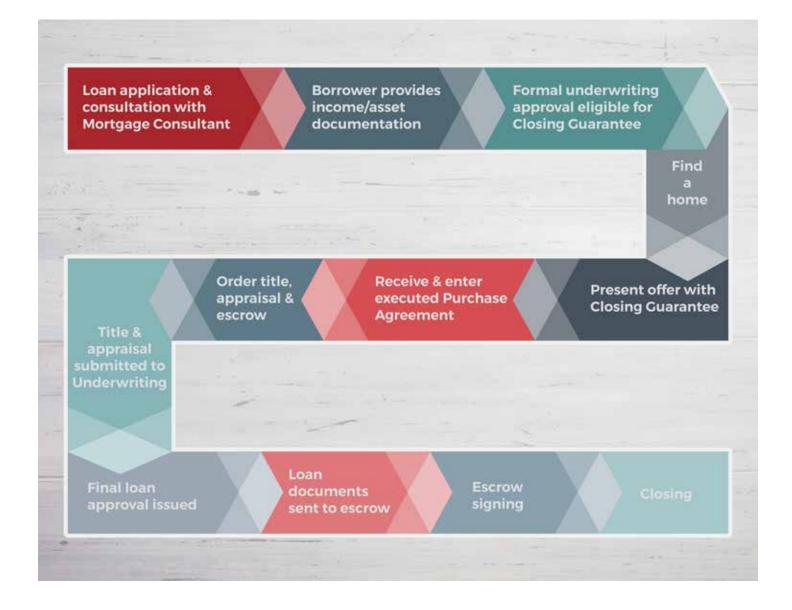

# CERTIFIED BUYER MORTGAGE PROCESS

# 1. APPLICATION

To kick off obtaining the right program for your dream home, you'll need to complete a mortgage application. Submitting an application allows us to evaluate your income, employment status, credit and more.

# 2. DOCUMENTATION AND UNDERWRITING

Contrary to the traditional mortgage process, Certified Buyers are approved buyers who go through underwriting first. This saves you an incredible amount of time on the tail end of the process once you have sights on a home. By providing all necessary credit documents on the front end, you can receive a fully-underwritten pre-approval, clearing credit conditions, and getting the bulk of the paperwork out of the way before you shop.

# 3. SHOPPING FOR A HOME

Once you've been certified, it's time to begin shopping for a home! Work with your local real estate agent to find the ideal home for you and your family's needs. From condos to townhomes to single-family homes, your agent will work with you in finding a home to call yours.

Shopping as a Certified Buyer showcases you as a superior buyer in the market. Submitting an offer with a Certified Buyer Certificate shows the seller how easy it will be to work with you and the financial institution you chose. Plus, our 21-Day Guarantee gives them a secure promise on a quick and successful closing.

### 4. TITLE AND APPRAISAL

Your title company will perform a title search on your behalf after your offer is accepted, essentially ensuring that your chosen property does not legally belong to anyone aside from the seller. As long as the title is clear and there are no liens on the property, the transaction will move forward. At the same time, we'll send an appraiser to the property you've chosen to ensure it is worth the amount you've offered. If the appraised value is less than your offer, you will be required to make up the price difference, or negotiate a lower selling price with the current owners.

### 5. CLOSING

We're in the home stretch! Because you have already been provided with a fullyunderwritten pre-approval, you bypass the time it takes to process your application after your offer is accepted, and can instead head straight to closing. This is where you sign all of your loan documents, pay your down payment and closing costs, and receive the keys to your new home!

### 6. SERVICING

Now that you've finalized the financing and closed on your new home loan, it's important to know where to make your monthly mortgage payments. This is where your loan servicer comes in. Learn more about servicing at www.penrithloans.com/mortgagepayments